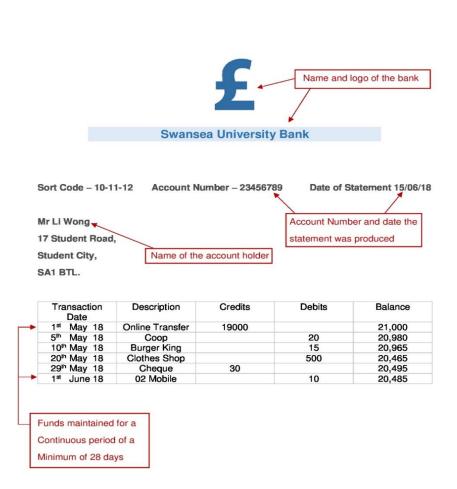

If you are using a bank account in your own name (or where you are named as a joint account holder), you need to provide your bank statements covering a consecutive 28 day period. Online statements are OK (as long as they have the information listed below) but a mini statement from an ATM is not acceptable.

The last date on the bank statement must be no more than 1 month old at the time you submit your student visa application.

The bank statement must show:

- your name
- account number
- the date the statement was produced
- the name and logo of the bank
- The balance and transactions for the full 28 day period
- The currency

## Important notes

You cannot use the bank statements of anyone but **yourself** (single or joint account) or your **parents** or **formal legal guardian**. **No other family member or friend is acceptable**- they would have to transfer all the money needed into your bank account one month prior to visa application.

The money needed must be present **for the whole 28 days** (counting back from the latest date on the statement) and the caseworker will look at the closing balance for every one of those 28 days. If the amount drops (even 1p!) below the amount you need then you will not meet the requirement. If your

Here is an example of an acceptable bank statement:

An Example of an Acceptable Bank Statement

For a Student with £9000 Outstanding Fees + £9135 Maintenance

(Remember to also include relevant visa fee & Immigration Health Surcharge)