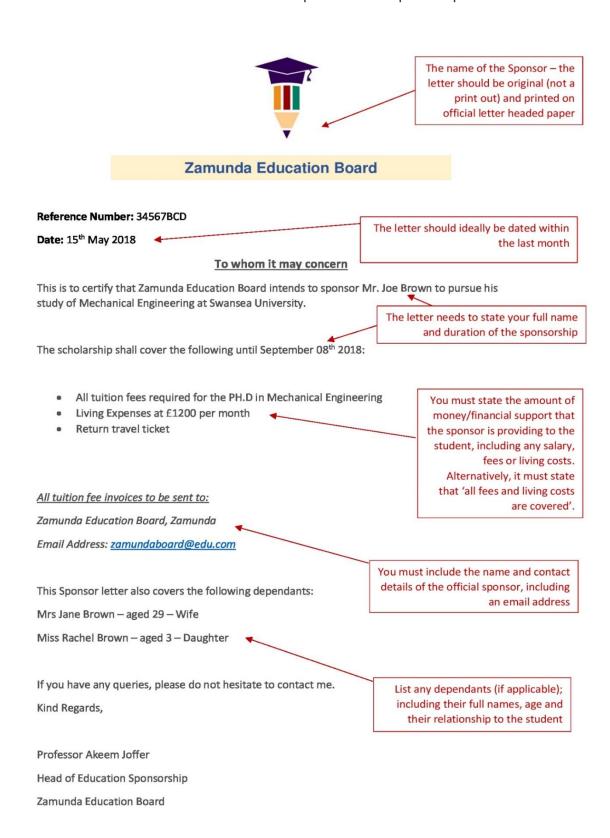

You must provide a letter from your sponsor outlining the details of the sponsorship. The letter must include:

- Your full name
- the name and contact details of the official financial sponsor
- the date of the letter the letter should ideally be dated within the last month
- the length of the sponsorship

- the amount of money the sponsor is giving to the student if they are paid a salary, or a statement that the student's official financial sponsor will cover all of his/her fees and living costs
- Where applicable the details of any dependents

Remember – to avoid any risk of refusal, you need to make sure that your sponsor letter contains all of the information listed above. You can see an example of an acceptable sponsor letter below: