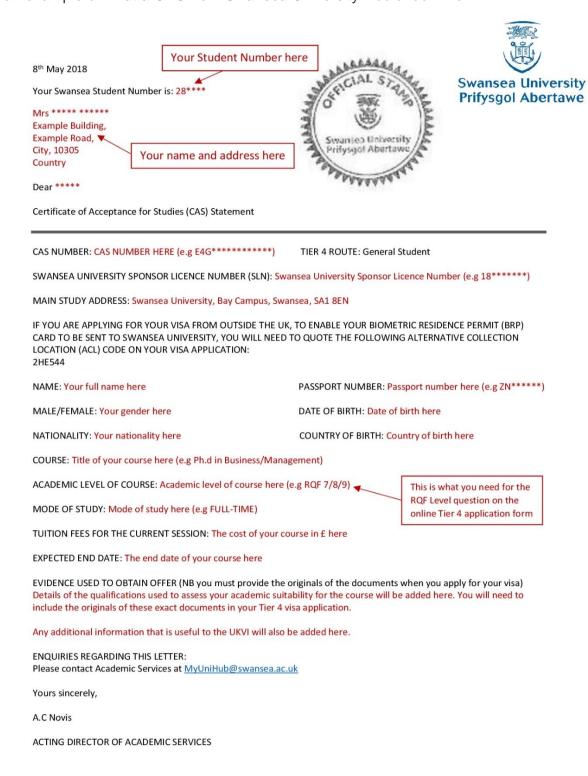

#### **CAS Statement**

You will receive your CAS (Certificate of Acceptance for Studies) from Swansea University once you have:

- accepted your offer
- paid your course fees deposit
- confirmed that the information held is correct on the draft version of your CAS

Here is an example of what a CAS from Swansea University would look like: